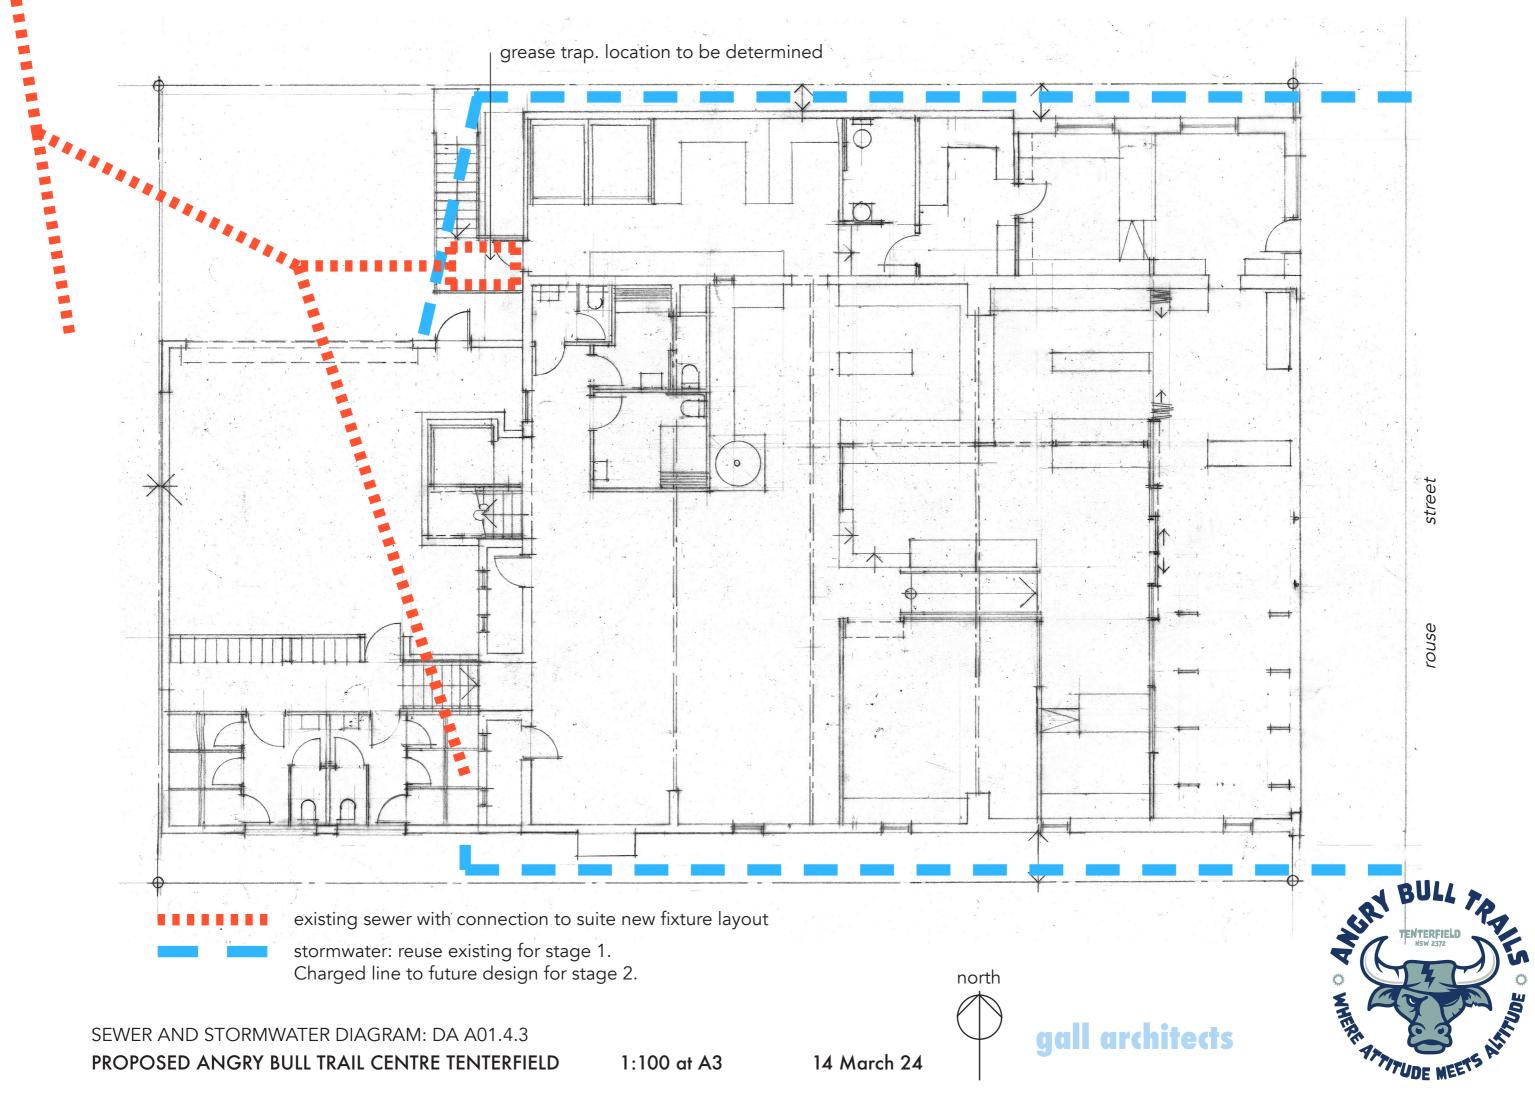

1:100 at A3 29 February 24

DEVELOPMENT APPLICATION COVER AND LOCALITY PLAN: DA A00.1.1 PROPOSED ANGRY BULL TRAIL CENTRE TENTERFIELD

AND LOCALITY PLAN ID MAIN FLOOR PLAN G PLAN AND STORMWATER DIAGRAM ITION PLAN -MAIN AND UPPER FLOORS **ITION PLAN -ROOF** ECTION **ON** -EAST **ION -EAST COLOUR** ION -NORTH ION -SOUTH **ON**-WEST