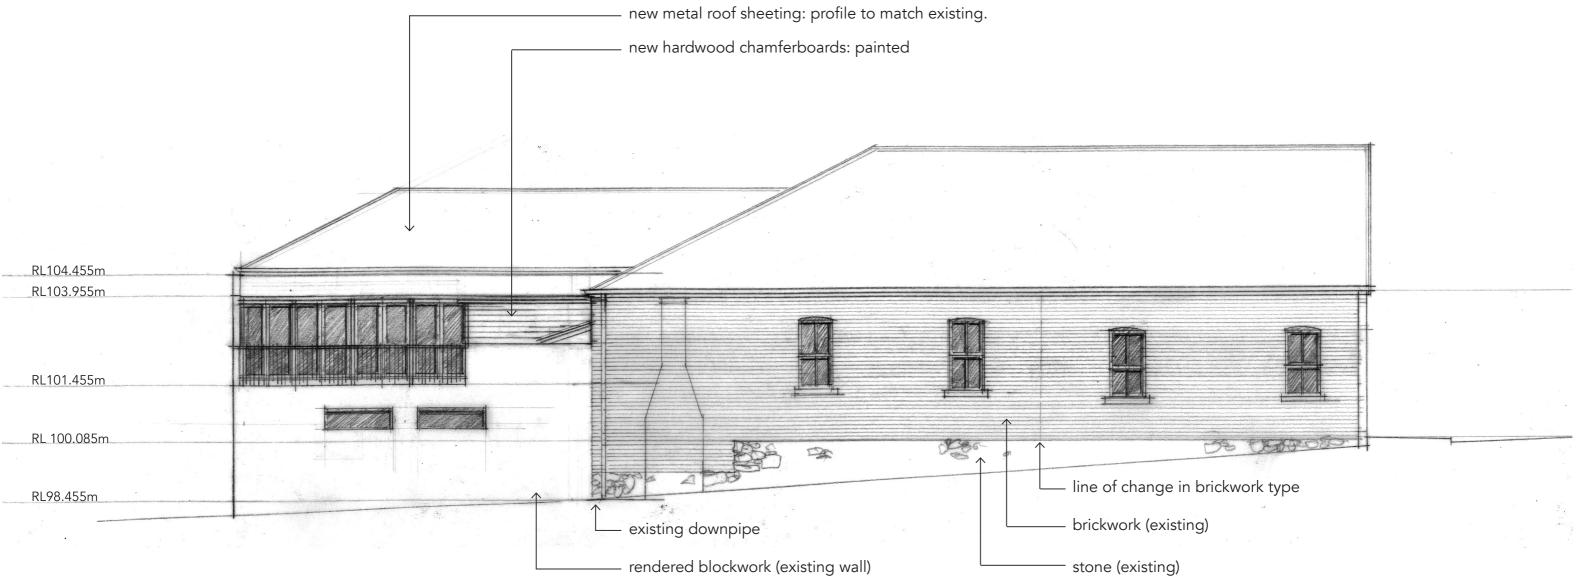

1:100 at A3

gall architects

new metal roof sheeting: profile to match existing.

ELEVATIONS -SOUTH DA A03.4.3 PROPOSED ANGRY BULL TRAIL CENTRE TENTERFIELD

1:100 at A3

26 February 24

gall architects

ELEVATIONS -WEST DA A03.5.2 PROPOSED ANGRY BULL TRAIL CENTRE TENTERFIELD