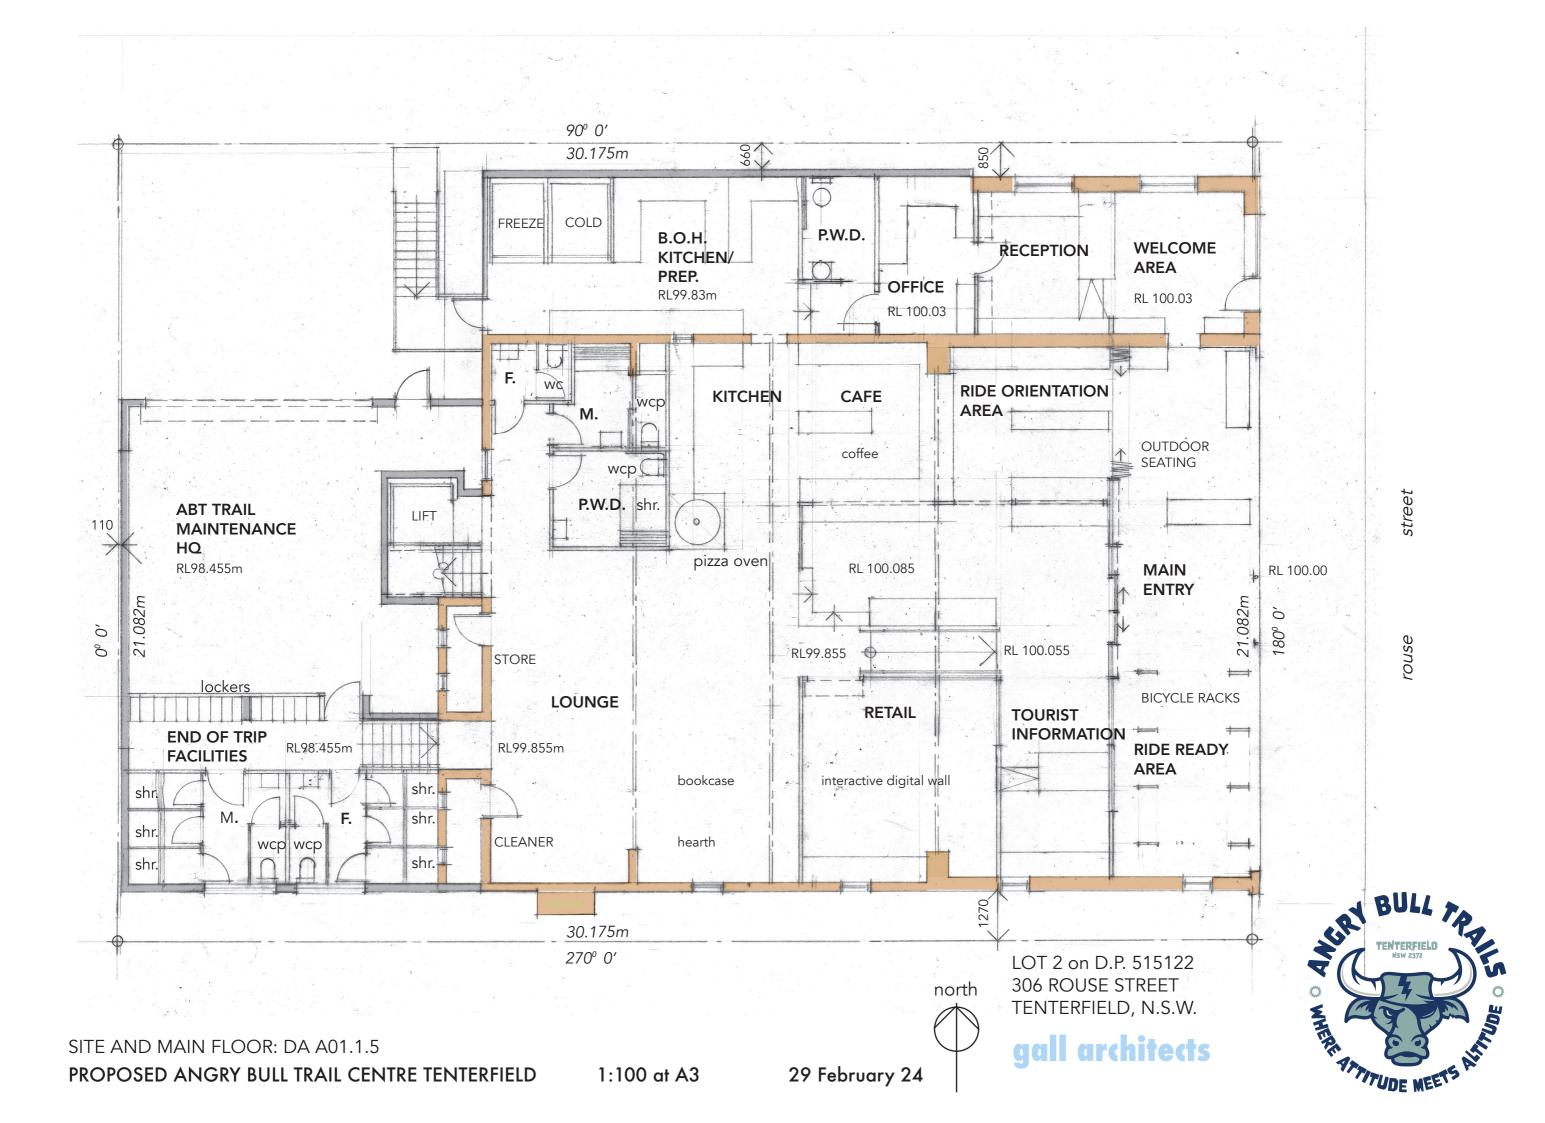

T 2 on D.P. 515122 306 ROUSE STREET, TENTERFIELD, N.S.W.

## DRAWINGS

| DA A00.1.1 | COVER A  |
|------------|----------|
| DA A01.1.5 | SITE AND |
| DA A01.2.3 | UPPER F  |
| DA A01.3.1 | STAGINO  |
| DA A01.4.1 | SEWER A  |
| DA A01.5.1 | DEMOLI   |
| DA A01.6.1 | DEMOLI   |
| DA A02.1.4 | LONG SE  |
| DA A03.1.3 | ELEVATIO |
| DA A03.2.3 | ELEVATIO |
| DA A03.3.3 | ELEVATIO |
| DA A03.4.3 | ELEVATIO |
| DA A03.5.2 | ELEVATIO |
|            |          |

1:100 at A3 29 February 24



DEVELOPMENT APPLICATION COVER AND LOCALITY PLAN: DA A00.1.1 PROPOSED ANGRY BULL TRAIL CENTRE TENTERFIELD





AND LOCALITY PLAN ID MAIN FLOOR PLAN G PLAN AND STORMWATER DIAGRAM ITION PLAN -MAIN AND UPPER FLOORS **ITION PLAN -ROOF** ECTION **ON** -EAST **ION -EAST COLOUR** ION -NORTH ION -SOUTH **ON**-WEST





UPPER FLOOR: DA A 01.2.3 PROPOSED ANGRY BULL TRAIL CENTRE TENTERFIELD

26 February 24

ary 24







STAGING DIAGRAM: DA A01.3.1 PROPOSED ANGRY BULL TRAIL CENTRE TENTERFIELD







IJ









SECTION -LONG: DA A02.1.4 PROPOSED ANGRY BULL TRAIL CENTRE TENTERFIELD

1:100 at A3

29 February 24

gall architects







ELEVATIONS -EAST (STREET): DA A03.1.3 PROPOSED ANGRY BULL TRAIL CENTRE TENTERFIELD

1:100 at A3

29 February 24

gall architects

## replace existing gable cladding to match original/existing

rendered brickwork (existing), new aluminium framed door/window set cut articulation at join to define original

proposed signage
locations







ELEVATIONS -EAST (STREET) DA A03.2.3 PROPOSED ANGRY BULL TRAIL CENTRE TENTERFIELD

1:100 at A3

29 February 24

gall architects

## replace