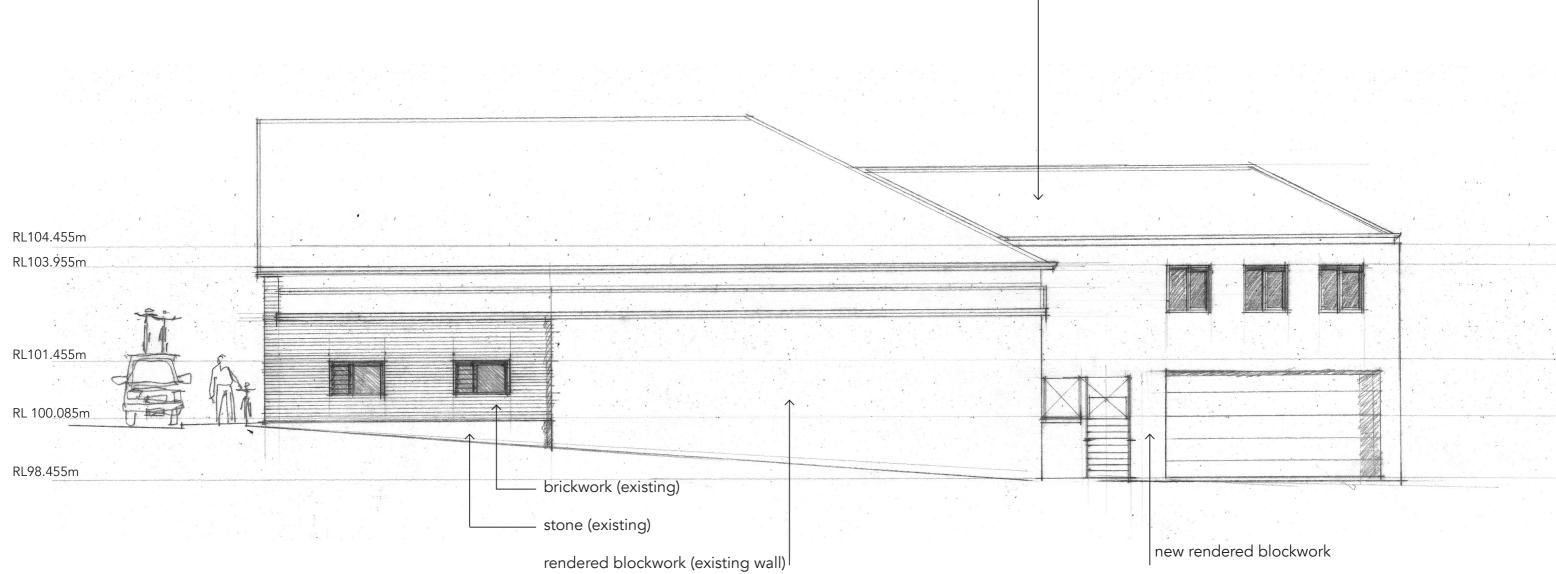

1:100 at A3

gall architects

new metal roof sheeting: profile to match existing.

ELEVATIONS -SOUTH DA A03.4.3 PROPOSED ANGRY BULL TRAIL CENTRE TENTERFIELD

1:100 at A3

26 February 24

gall architects

ELEVATIONS -WEST DA A03.5.2 PROPOSED ANGRY BULL TRAIL CENTRE TENTERFIELD