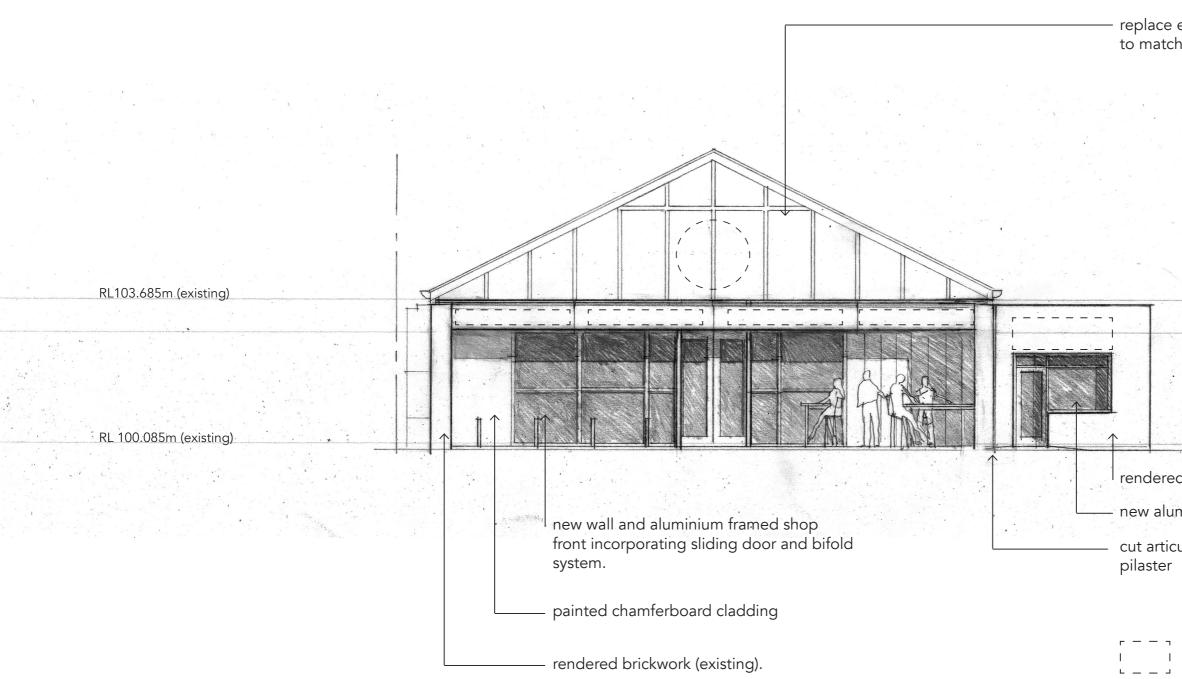

## replace existing gable cladding to match original/existing

rendered brickwork (existing), new aluminium framed door/window set cut articulation at join to define original

proposed signage
locations

ELEVATIONS -EAST (STREET) DA A03.2.3 PROPOSED ANGRY BULL TRAIL CENTRE TENTERFIELD

## replace existing gable cladding to match original/existing

rendered brickwork (existing), new aluminium framed door/window set cut articulation at join to define original

proposed signage
locations

ELEVATIONS -NORTH DA A03.3.3 PROPOSED ANGRY BULL TRAIL CENTRE TENTERFIELD