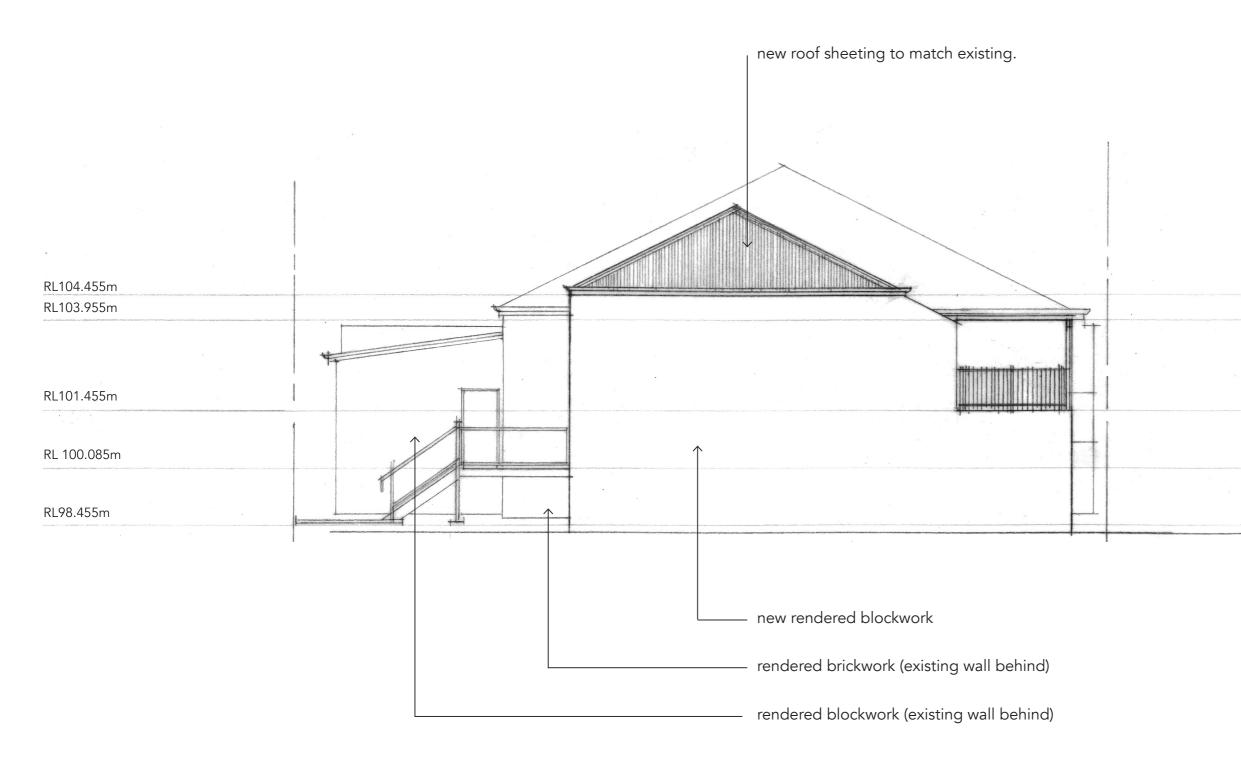

match original/existing

rendered brickwork (existing), new aluminium framed door/window set cut articulation at join to define original

proposed signage
locations







ELEVATIONS -EAST (STREET) DA A03.2.3 PROPOSED ANGRY BULL TRAIL CENTRE TENTERFIELD

1:100 at A3

29 February 24

gall architects

## replace existing gable cladding to match original/existing

rendered brickwork (existing), new aluminium framed door/window set cut articulation at join to define original

proposed signage
locations







ELEVATIONS -NORTH DA A03.3.3 PROPOSED ANGRY BULL TRAIL CENTRE TENTERFIELD

1:100 at A3

gall architects

new metal roof sheeting: profile to match existing.







ELEVATIONS -SOUTH DA A03.4.3 PROPOSED ANGRY BULL TRAIL CENTRE TENTERFIELD

1:100 at A3

26 February 24

gall architects







ELEVATIONS -WEST DA A03.5.2 PROPOSED ANGRY BULL TRAIL CENTRE TENTERFIELD

1:100 at A3

26 February 24