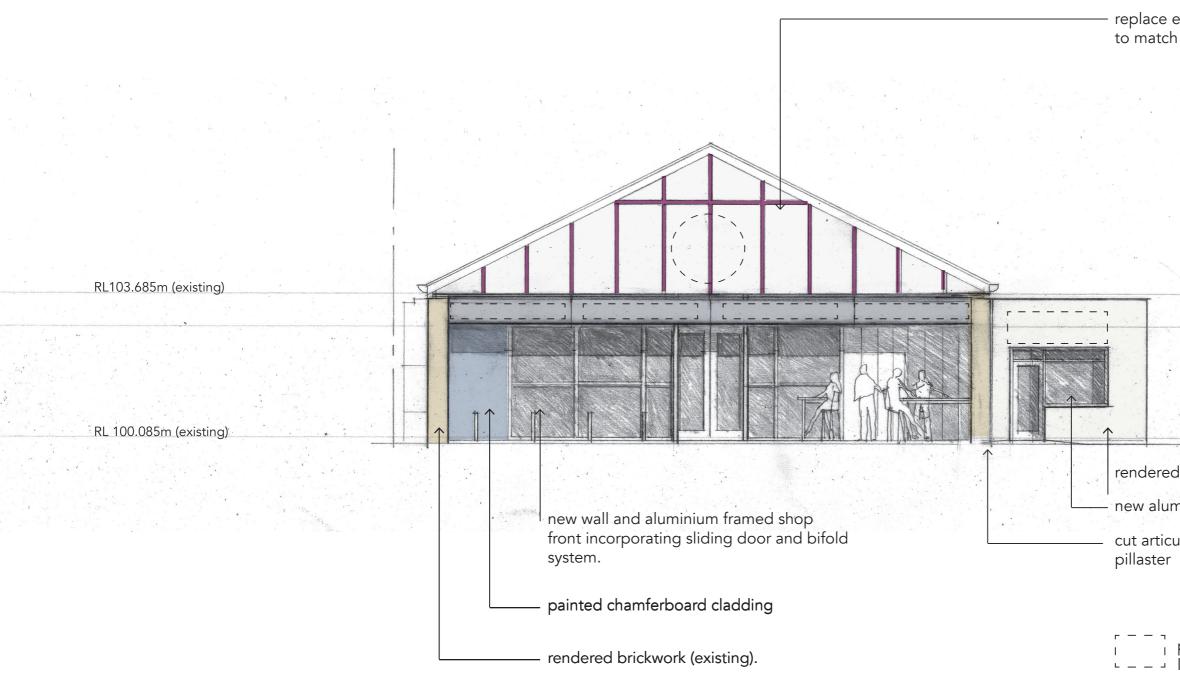

## replace existing gable cladding to match original/existing

rendered brickwork (existing), new aluminium framed door/window set cut articulation at join to define original

proposed signage
locations

ELEVATIONS -EAST (STREET) DA A03.2.3 PROPOSED ANGRY BULL TRAIL CENTRE TENTERFIELD